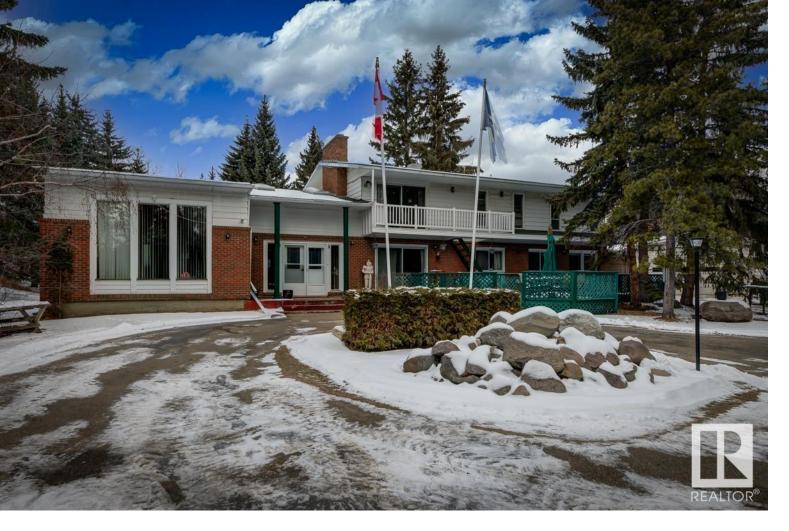

## 26 52246 RGE RD 232 Rural Strathcona County AB \$888,000

Paradise best describes this 5500 sq ft 2 story located so close to Sherwood Park its jogging distance!!! Upon entering this home you will be greeted with a huge-bright foyer, extra large office (reno78), followed by the games room(reno78)! There is a main floor family room, large kitchen complete with dinette over looking the front of the property. There is a addition to the back (reno82) that was intended for a in home business...two bedrooms upstairs complete with separate entrance. This 6 bedroom home is perfect for a blended family or in-laws live in. Two furnaces, one mid-efficient in the basement, hi-efficient on the main floor. Well is 280 ft. deep, tennis court on property is overgrown and fenced. This lot is one of the highest and driest in Scott Haven, back of property is perimeter fenced! Plenty of parking for bar-b-que evenings...