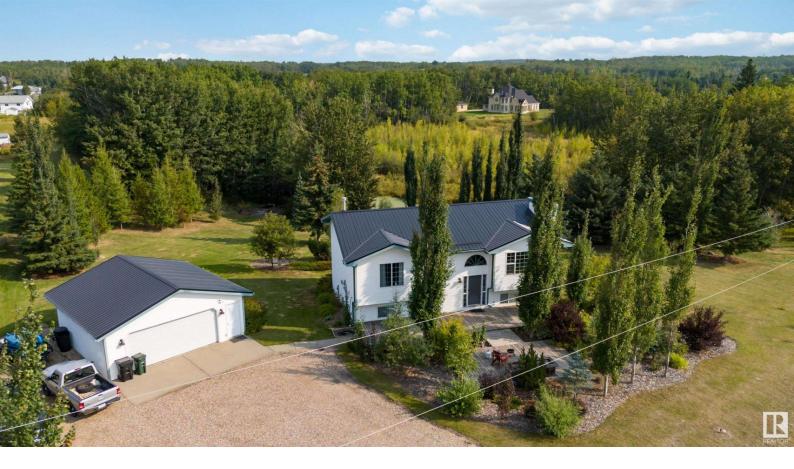

## 52411 RGE ROAD 214 26 Rural Strathcona County AB

\$724,900

Welcome to 'Peace & Tranquility' at this lovely treed acreage only 12 minutes from Sherwood Park. Enjoy the back patio while watching the birds play in the pond. The kids will love skating there this winter! This WALK OUT Bi-level offers a quiet front patio to enjoy your morning coffee. The main floor features a large livingroom with a newer gas fireplace & a bright kitchen. Plenty of space for your family with 3 bedrooms up, a 4 pce bath plus the primary bedroom has a full ensuite. You'll LOVE the upgraded basement with beautiful heated tiled floors. The large entrance from the patio to the lower level features plenty of coat storage. The family room has sliding doors that lead to the backyard. The basement bedroom & bathroom have also been beautifully updated! If you're a horse lover, there's potential here to bring the horses. Your family & friends will look forward to the wiener roasts & bonfires in the back firepit area. Close to Uncas School & there's potential for a shop here too!