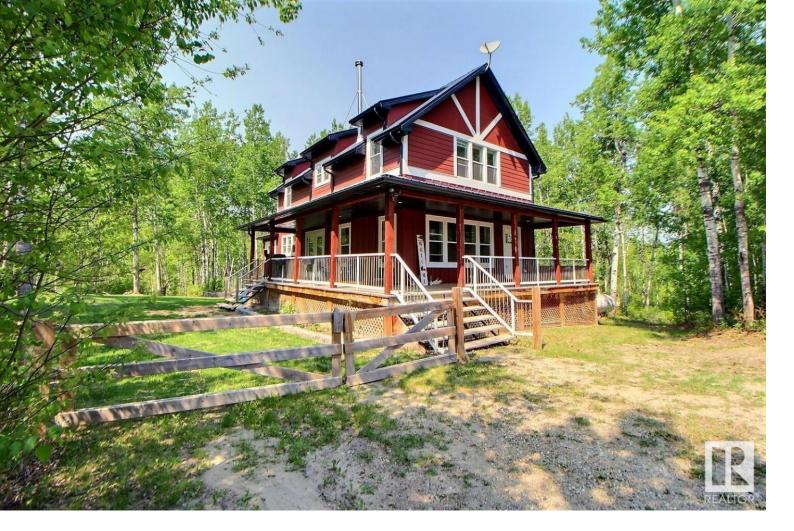

## 54419 RGE RD 14 26 Rural Lac Ste. Anne County AB \$599,900

STUNNING Modern Farmhouse located on a 2+ Acre Lot in Bilby Heights! This property is sure to please from the gorgeous curb appeal ft. a large wrap around porch & sunroom to the open concept layout & beautiful aesthetic inside! Natural light fills this property and highlights the gorgeous hardwood floors throughout the main floor. The open concept living space flows effortlessly from the living room w/ the wood burning fireplace, to the dining area w/ patio doors to your own piece of serenity. The Kitchen offers QUARTZ countertops, stainless steel appliances, farmhouse sink, large pantry & MORE. Upstairs you have two excellent sized bedrooms on one side, same floor laundry & the master bedroom with stunning views, his & hers closets, a luxury ensuite w/ stand alone tub & dual sinks! Downstairs is fully finished with a large family room, wet bar, 3pc bath & 4th massive bedroom! TRANQUILITY at its finest offering a private setting, surrounded by trees!