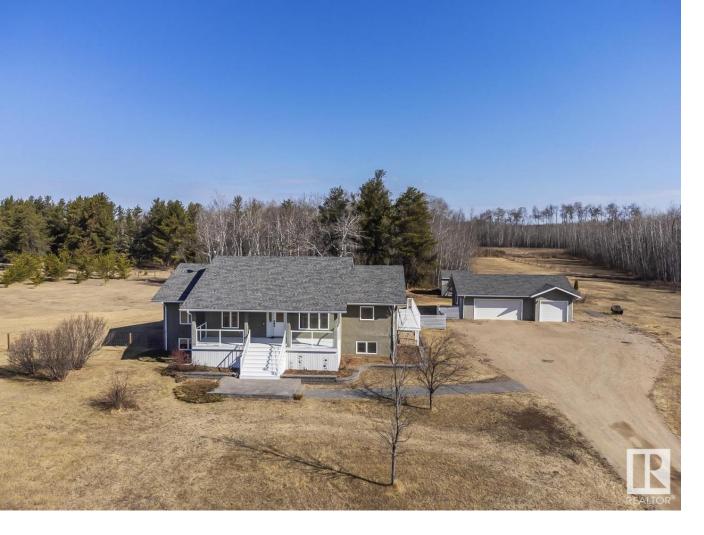

## 63319 Rge Rd 435 26 Rural Bonnyville M.D. AB

\$579,900

Picture Perfect in Pine Meadows Estates! Renovated raised bungalow boasts energy efficiency & modern luxury! Open concept design w/ in floor heat on both levels & wood-look ceramic tile flooring throughout. Sleek kitchen w/ soapstone/ marble countertops, huge island, double ovens, wine fridge, pantry & tons of cabinetry. Cozy living room offers wood stove & garden doors leading onto an oversized back deck. Main floor laundry features sink w/ live-edge countertop, 1/2 bath & access to deck. 4 bdmrs + 4 baths including a spa inspired primary w/ WI closet & ensuite w/ free standing soaker tub, towel warmer, lighted mirror & tiled shower. Basement is fully developed w/ oversized rec room, custom wet bar, flex room, ample storage & underslab heating. Located on 5.39 acres w/ 1 acre fully fenced, covered front porch, outdoor bar & firepit. 24' X 36' detached heated garage + shed. Explore the quadding/hiking trails leading to Maloney Lake, right from the backyard. Experience the Ultimate in Comfort & Style!