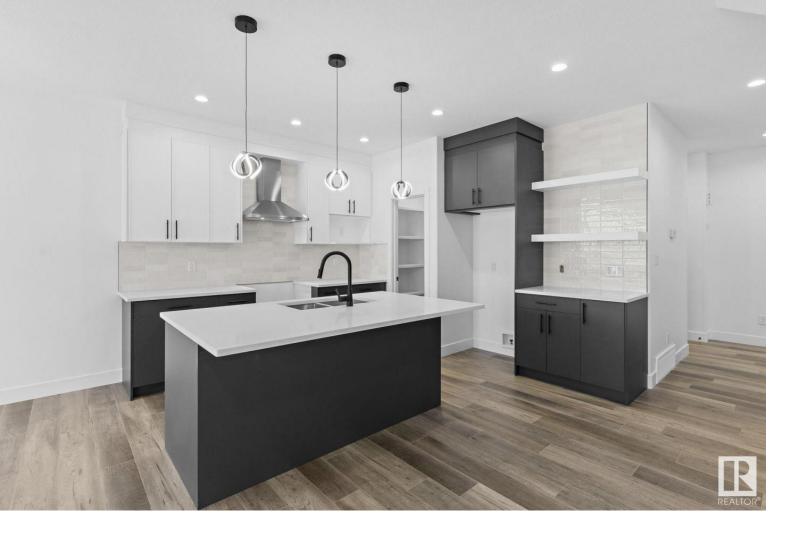

## 26 CALEDON Crescent Spruce Grove AB

\$459,900

NEW POND BACKING WALKOUT BASEMENT DUPLEX! Located in Copperhaven, this home features a double attached garage, 3 bedrooms, 2.5 bathrooms, 2nd floor laundry and bonus room. Upgrades include 9ft ceilings on the main level and basement, quartz countertops throughout, triple pane windows, tankless hot water system, HRV, MDF closet organizers, deck with gas line and much more! This home is walking distance to schools, trails and many other amenities. Quick possession!