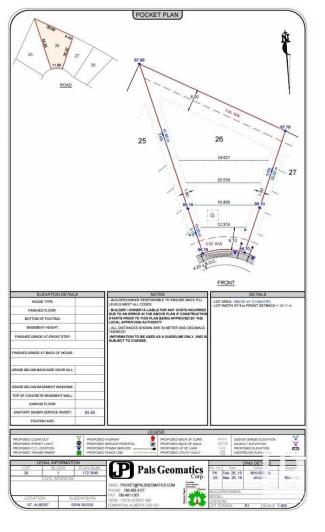

## 26 EASTON Close St. Albert AB \$439,000

Over 1062 SQ Meters pie shaped LOT! Very rare find in the most prestigious areas of St Albert , (ERIN RIDGE NORTH). You can work with one of the top Builders in St Albert (Alves Construction LTD.) or you can bring your own builder. Either way you will be very happy with the location the size and privacy of the exclusive area. This vacant lot is located close to all amenities, access to St.Albert trail and more.