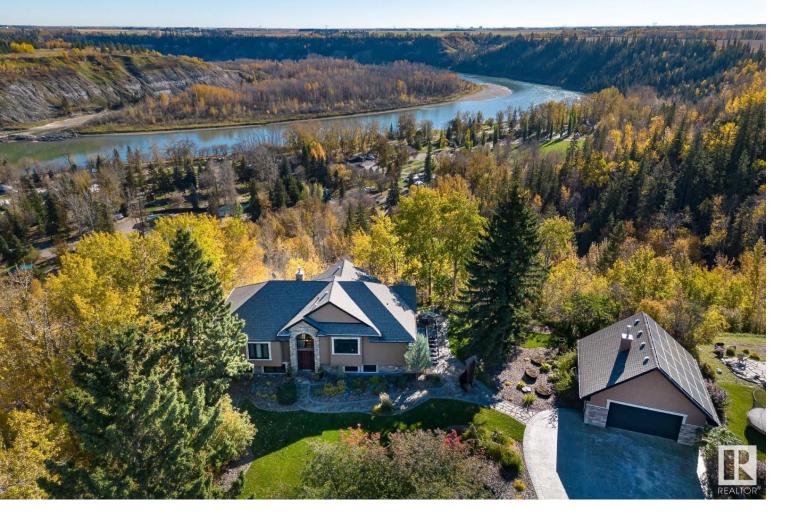

## 26 PEACE RIVER Drive Devon AB \$1,075,000

HIDDEN GEM! Privately tucked away, cul de sac location, on 2 LOTS, PARK LIKE front & UNOBSTRUCTED RIVER VALLEY VIEWS. This fully finished bi-level, w/ a WALK OUT BASEMENT, CUSTOM rebuilt in 2006 by Renovations of Excellence. Total of 4 bedrooms, 2.5 baths & just over 3,000 sq ft of total living space. The impeccable craftmanship & attention to detail flows throughout. GOURMET KITCHEN w/ custom cherry wood cabinets, granite countertops, all high end appliances, island w/ eating bar & large walkthrough pantry. Open to your living rm, boasting VAULTED CEILINGS w/ gas f/p feature wall & very spacious dining rm. Primary suite w/ tiered ceiling, custom walk-in closet & 5-piece ensuite. Additional bedroom/office, separate mud rm, laundry & 2-piece powder rm complete this floor. Downstairs offers 2 generous bedrooms, 4-piece spa bath, flex area open to 2nd living rm & patio door access to stamped concrete multi-level patios & hot tub. Oversized, HEATED, double detached garage w/ LOFT SPACE. Solar panels.