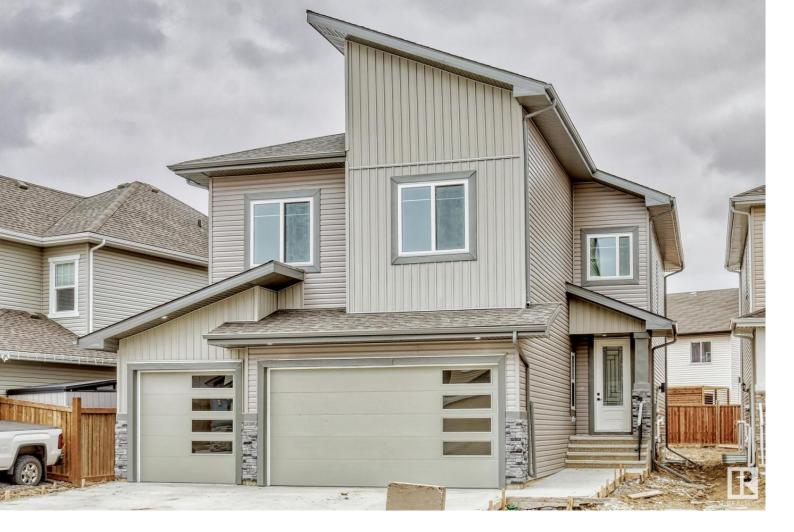

## 26 SPRING Link Spruce Grove AB \$629,900

UPGRADED NEW HOME LOCATED IN THE COMMUNITY OF SPRUCE RIDGE! This home boasts over 2400 sq/ft with 4 bedrooms, 2.5 full baths, bonus room & 9ft ceilings on all three levels. Main floor offers engineered hardwood flooring, half bath, bedroom/ den, family room with 18ft ceiling, fireplace. Kitchen with modern cabinetry, quartz countertops, island, stainless steel appliances and walk-through pantry is made for cooking family meals and entertaining. Spacious dinning area with ample sunlight is perfect for get togethers. Walk up stairs to master bedroom with 5 piece ensuite/spacious walk in closet, 2 bedrooms one with a cheater ensuite, full bath, laundry and bonus room. Unfinished basement with separate entrance and roughed in bathroom is waiting for creative ideas. Your dream home awaits. TRIPLE PANE WINDOWS/GARAGE WITH GAS/ GAS FOR BBQ/LANDSCAPPING