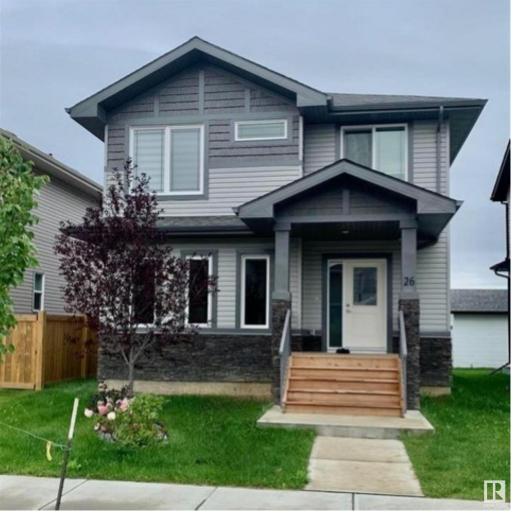

## 26 Wallace Point(e) Fort Saskatchewan AB \$499,800

Investment property! Now rented for \$2,495 per month. Located in the scenic subdivision of Windsor Pointe. Walking distance to our beautiful River Valley recreational area, including dog park, family fishing hole with club house, boat launch and vast walking and bicycle trail system. This is a straight up two storey so the main floor is very open and spacious. 9' main floor and basement ceiling. Soft close kitchen cabinets. Family island. Corner pantry. Large dinette. Vinyl plank and ceramic tile flooring. Granite counter tops through out. Three bathrooms. Three bedrooms. Separate side entry for future possible legal suite. (Seller will entertain finishing legal basement suite for an additional charge) Upper level laundry room. Master bedroom has 5 piece ensuite and large walk in closet. Comes with 25' x 28' OVERSIZED GARAGE/ WORKSHOP. All this in a quite family culde-sac with no through road. Last of the large rear garage lots.