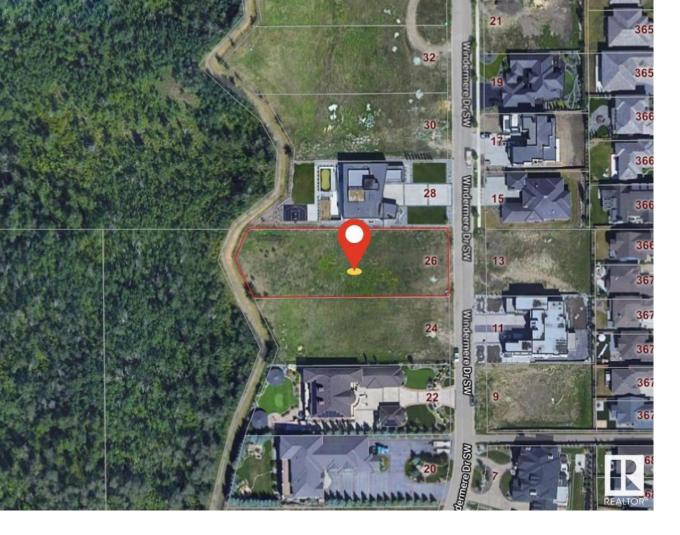

## 26 WINDERMERE Drive Edmonton AB

\$1,888,800

Prime 31,762 sq ft lot on esteemed Windermere Drive, offering a unique opportunity to craft your dream home. With a generous 101.4x298 size, this lot accommodates designs for a home with an 82-F00T POCKET. Nestled in a location that balances seclusion with easy access to Windermere's amenities, it's perfect for various architectural styles including a 2-storey, 3-storey, 1 1/2 -story, or Raised bungalow. The site offers a rare view, OVERLOOKING 2 GOLF COURSES AND RIVER VISTAS, enhanced by a BACKING PRIVATE WALKWAY. READY FOR IMMEDIATE DEVELOPMENT, this exceptional plot awaits your vision. Select your preferred builder and start creating the home you've always envisioned on this unparalleled lot. AMAZING PRIME LOCATION!