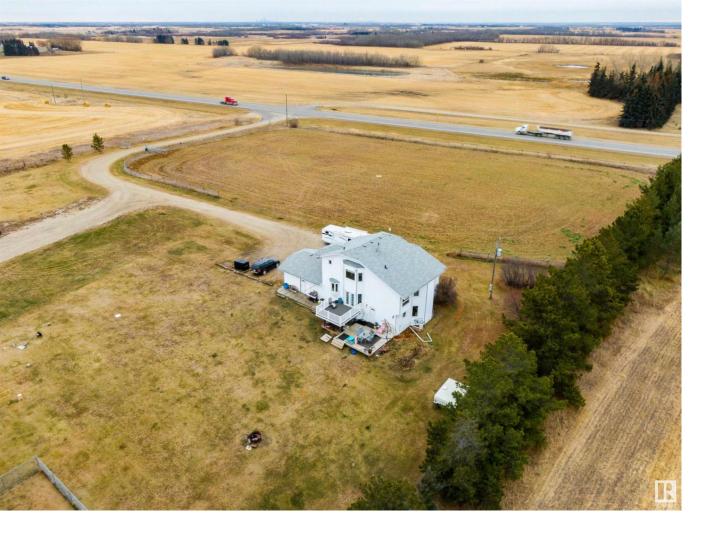

## 26018 HWY 37 Highway Rural Sturgeon County AB

Welcome to your rural retreat in beautiful Sturgeon County! This expansive 73.29-acre property offers the serenity of country living just 14KM NW of St. Albert. Nestled along the picturesque HWY 37, this parcel boasts convenience and charm. The centerpiece of this property is a captivating 5-level split home featuring 3 bedrooms and 3 bathrooms. Enjoy the spacious layout and modern amenities, including a full finished partial walkout basement, perfect for relaxing or entertaining. For those seeking space for hobbies or projects, you'll find ample opportunities here. A new canvas quonset (70 x 112ft) awaits, complete with a 14" overhead door and gravel floor, providing versatility for storage or creative pursuits. Additionally, the former pig barn has been transformed into a functional workshop (32'x46')With its idyllic setting and versatile features, this property presents a rare opportunity to embrace rural living without sacrificing convenience. Discover the potential of this amazing location!