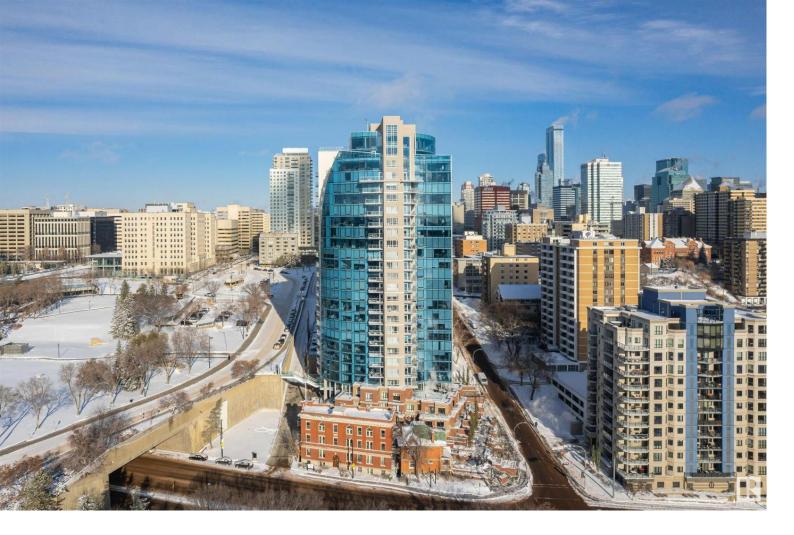

## 9720 106 Street 2602 Edmonton AB

\$989,900

Your best life begins with a home that inspires you. The Pavarotti Residence is the sub penthouse in the Symphony Tower and the only one of its kind. The suite offers 2bedrooms plus a large den over 1900sq ft. The living space features panoramic views of Edmonton's spectacular River Valley with curved wall floor to ceiling windows and balcony wrapping around the exterior. The primary bedroom offers ample closet space with custom shelving plus a luxurious 6pc ensuite washroom. Building amenities include a private lounge, Fitness Centre, and pedway with direct access to the government district and Legislature Building. Full furnishing option is also available. This suite must be seen to truly appreciate. Nothing Compares