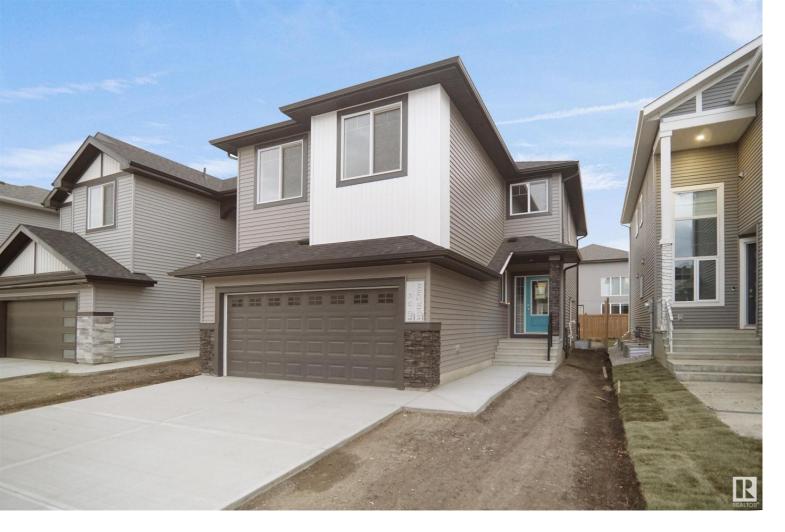

## 2603 15 Avenue Edmonton AB \$770,565

Welcome to the all new "Newcastle" built by the award-winning builder Pacesetter homes located in the heart of Laurel and just steps to the walking trails and and natural reserves. As you enter the home you are greeted by luxury vinyl plank flooring throughout the great room ( with open to above ceilings) , kitchen, and the breakfast nook. Your large kitchen features tile back splash, an island a flush eating bar, quartz counter tops and an undermount sink. Just off of the kitchen and tucked away by the front entry is a 2 piece powder room. Upstairs is the primary bedroom retreat with a large walk in closet and a 4-piece en-suite. The second level also include 2 additional bedrooms with a conveniently placed main 4-piece bathroom and a good sized bonus room. This home sits on a regular lot not a zero lot line. \*\*\* Photos used are from the exact same model recently built colors may vary , To be complete by Spring of 2025 \*\*\*