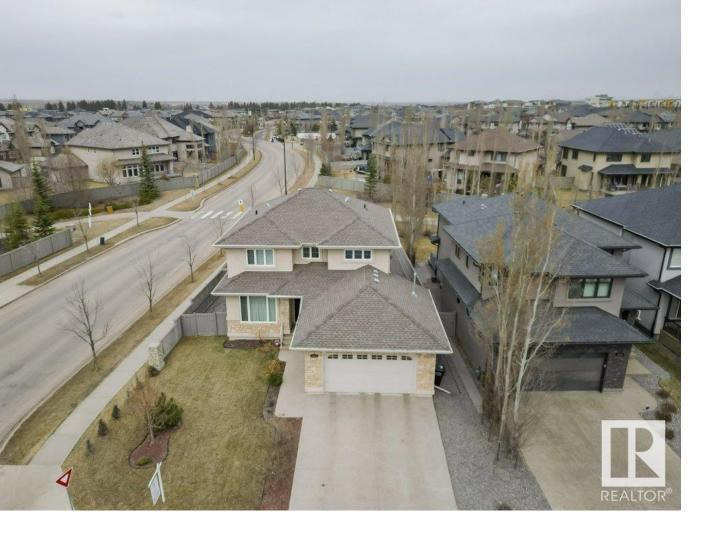

## 2604 WATCHER Way Edmonton AB

\$749.900

This Upper Windermere gem backs onto a walking trail offering a pristine living experience with access to the community centre. Immaculate & customized by the original owner features 3 bedrooms, 2.5 baths, and abundant upgrades. Enjoy additional windows, a fantastic floor plan, and an oversized double att garage. On the main floor an open den off the foyer, 9ft flat ceilings, engineered hardwood flooring, a cozy gas fireplace, quartz countertops, upgraded SS appliances, & a walk-through pantry. Upstairs, the home has upgraded carpets, large owner's suite with a spa ensuite and WI closet, 2 perfectly sized bedrooms,4 pce bathroom, & Laundry room Extra insulation behind the bathroom walls & laundry adds to the comfort of the space. The upgraded landscaping includes a maintenance-free deck offering privacy & green views. The basement features a 9ft ceiling, an open concept layout & awaits your development ideas. The city takes care of snow removal and lawn mowing from the corner sidewalk ramp.