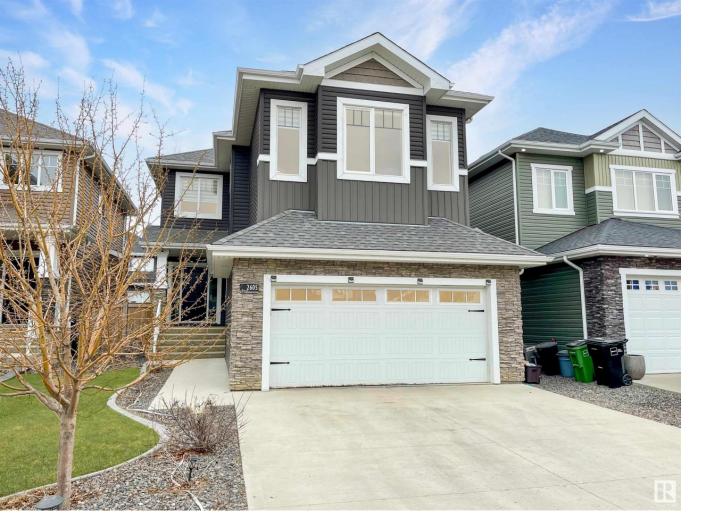

## 2605 BLUE JAY Close Edmonton AB \$672,000

Welcome to Starling! This beautifully maintained 2-storey home boasts an open concept main floor perfect for families/entertaining. Recent upgrades include newly professionally finished basement & artificial turf & stone patio for a beautiful low maintenance yard. Upon entry you are greeted w. a large foyer & spacious den ideal for a home office. You will love the open concept kitchen/dining space w. granite countertops, tile backsplash & professional S.S appliances. The living room features an electric fireplace w. tile surround, soaring ceilings & stylish built-ins. Main floor is complete with a powder room & laundry/mudroom w. garage access. Upstairs you'll find a bonus room detailed tray ceilings perfect for movie nights. The primary bedroom is equipped w. a spa-like ensuite including a jacuzzi tub & separate glass shower, two sinks & a massive walk-in closet. Two additional bedrooms complete the upper level. Basement offers more storage, additional bed/bath & rec room. Central A/C & custom blinds!