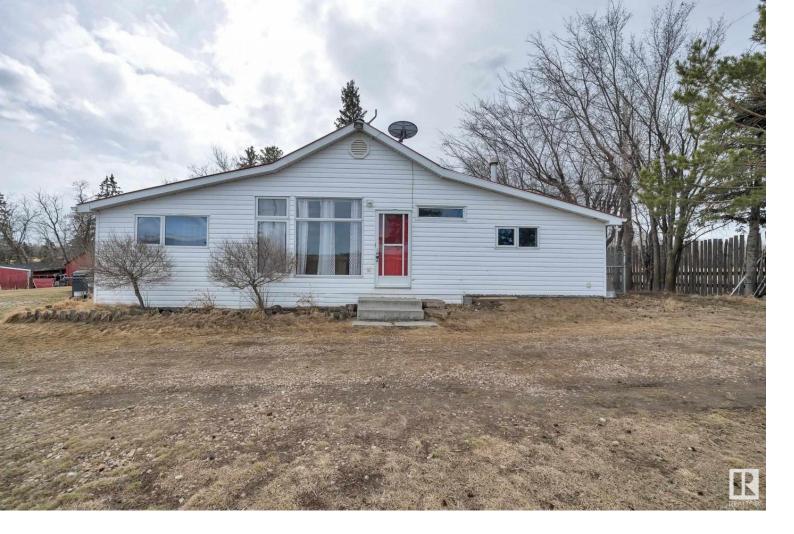

## 261081 HWY 616 Rural Wetaskiwin County AB

\$299.900

BUDGET FRIENDLY! FENCED FOR HORSES! OUT OF SUBDIVISION! QUICK ACCESS TO LEDUC & MILLET! Looking for the ideal starter acreage? Room for the dogs to roam? Add a future shop or garage? This 1452 sq ft 3 bed, 1 bath cozy bungalow on 2.45 acres is perfect for those looking to simplify life & build equity in the country! Fully fenced w/ dog run, the yard is well maintained with several outbuildings, watering line for the horses, & fire pit & play space for the kids. Inside you are greeted w/ porch, pine themed kitchen w/ eat in dining area. Functional living room w/ wood burning stove for the cold winter nights, large windows, 3 bedrooms, 4 pce bath & spacious storage room which can be converted back to a single attached garage if desired. Vinyl siding & windows, tin roof, & mix of hardwood, laminate & vinyl flooring; durable long lasting bones! Grow your own garden, bring the animals, and enjoy simple country life!