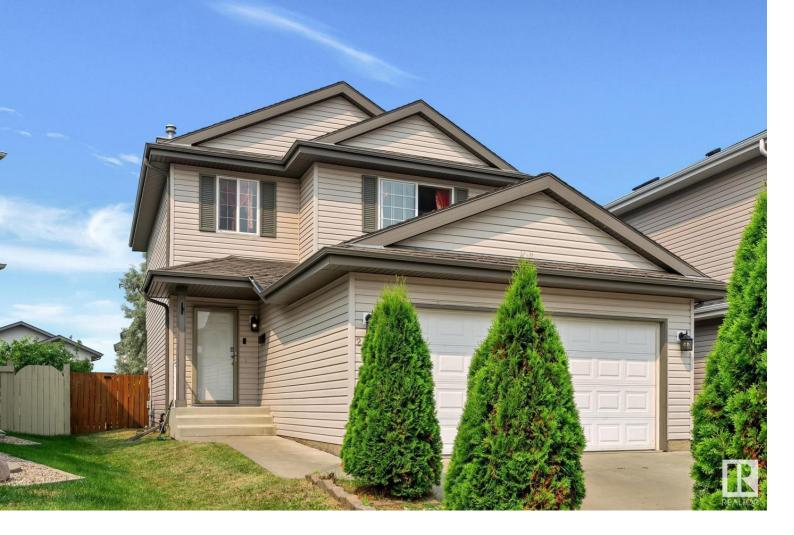

## 2620 32B Street Edmonton AB

\$479,900

Welcome to Silverberry! This gorgeous 2 storey home sits on a massive pie lot and is perfectly situated in this family friendly community. The open concept main floor is built for function and convenience with a main floor laundry area and a 2 pc. powder room. The bright open kitchen has a large island, corner pantry and plenty of cabinets. The kitchen opens up onto the dining area and enjoy a gas fireplace in the living room, perfect for those chilly winter evenings. The patio door leads to the large composite deck and massive backyard. The light filled primary bedroom suite offers a spacious walk-in closet and 3pc. ensuite bath. Two good sized additional bedrooms, linen closet and a 4 pc. bathroom to complete the upper level. The finished basement features a large family room, 4th bedroom and an additional 3 pc bathroom. Easy access to the Whitemud, Anthony Henday, shopping, groceries, Meadows Library and Recreation Center. Welcome Home!