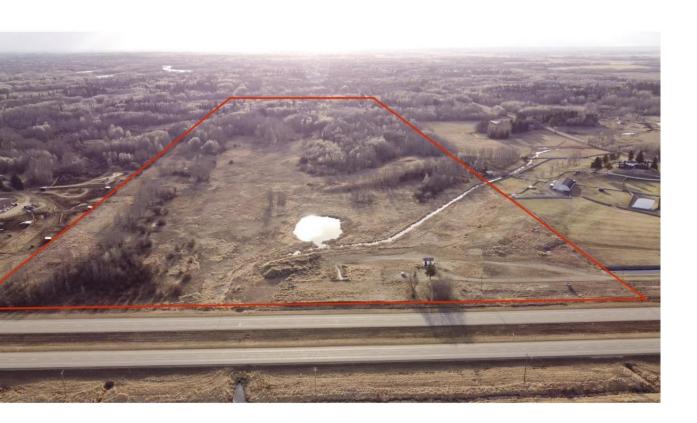

## 26301 TWP RD 515 A Rural Parkland County AB \$1,490,000

ATTENTION DEVELOPERS & SAVVY INVESTORS! OVER 68 ACRES of COUNTRY RESIDENTIAL LAND only 3.5 MILES from Edmonton's CITY LIMITS! 5 minute commute to PARADISE! PAVEMENT ALL THE WAY! This property is a GEM as it can be REDEVELOPED into a HIGHWAY EXPOSURE BUSINESS (subject to approvals) with 350m of PRIMARY HIGHWAY FRONTAGE, or a COUNTRY RESIDENTIAL DEVELOPMENT on the doorsteps of Edmonton with minimum 1 ACRE LOTS! This land has a terrific blend of OLD GROWTH FOREST on the west side, OPEN MEADOWS on the east side, and several WATER FEATURES throughout. Additional OPPORTUNITIES include RV STORAGE, CAMPGROUND, TRANSPORTATION LOGISTICS (No road bans), TOURISM, etc. DARE TO DREAM! OPPORTUNITY KNOCKS!