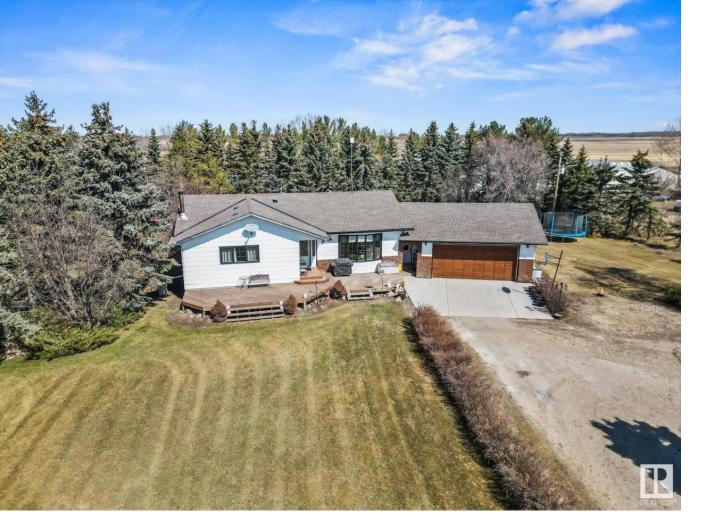

## 26312 TWP 565 Rural Sturgeon County AB \$849,900

Escape to tranquility on this 16.63-acre property just 12 minutes from Morinville. This charming 5-bedroom, 3bathroom bungalow offers 1790 sq ft of living space, ideal for relaxation and productivity. Inside, an openconcept layout seamlessly blends the living, dining, and kitchen areas. Upstairs, three bedrooms, two bathrooms, and main floor laundry provide convenience. A mudroom and double oversized garage offer ample storage. Downstairs, a spacious family room, two bedrooms, a den/office, and a full bathroom await. The basement also boasts plenty of storage. Outside, enjoy the fully treed property with a 36'x50' heated shop, greenhouse, and pig barns. Recent updates include shingles (2016) and a full basement renovation in 2019. This property offers the perfect blend of convenience and seclusion, ideal for hobby farming or simply enjoying a private oasis. Don't miss out on country living at its finest!