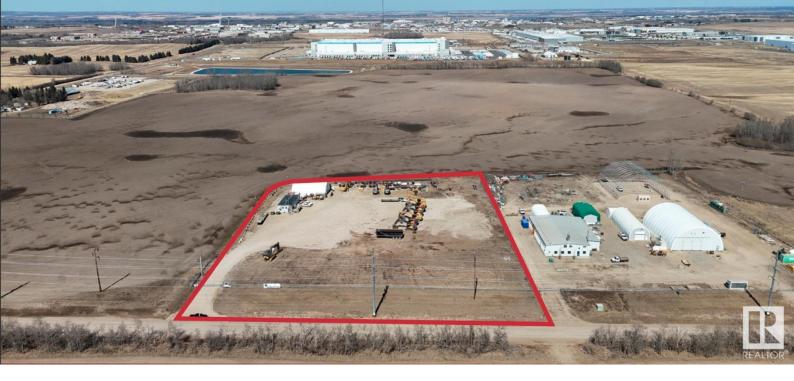

## 26322 524 Township Road Rural Parkland County AB

\$2,150,000

This Industrial Land consists of 5.09 Acres? suitable for development/ storage. This property is fully fenced and secured, with approximately fifty percent of the site improved with crushed concrete and gravel. The land has 1,440 Sq.Ft. office structure and 2,688 Sq.Ft. steel frame Quonset negotiable within this deal. The property is partially serviced with power and gas onsite, and has cistern and septic available within the office structure. The site is well located on the southern border of Acheson Structure Plan Boundary and is West of HWY 60 on HWY 628 (continuation of the Whitemud Freeway).