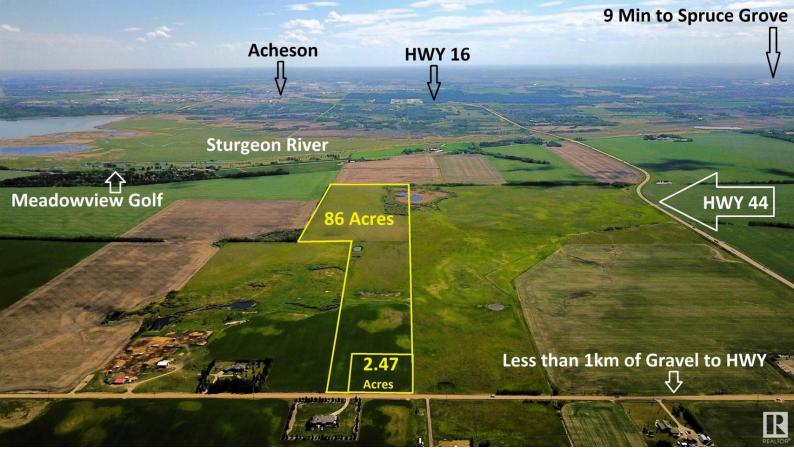

## 26413 TWP RD 540 Rural Sturgeon County AB \$624,900

SMALL FARM OPPORTUNITY - Ideally located at the TOP OF THE HILL just 10 MIN FROM ST.ALBERT, Edmonton or Spruce Grove. BUILD YOUR DREAM HOME with views to the South, add a Barn, Shop, SECOND RESIDENCE, all are permitted under the zoning. Power and Gas at the road and LESS THAN 1KM OF GRAVEL. Great opportunity to get into the country and still be close to town. BUSSING TO SCHOOL IN ST.ALBERT K-9, 86 ACRES OF HIGH PRODUCING SOIL, seeded to pasture and hay and suitable for grains. Cross fenced and SET UP FOR HORSES with multiple ponds.