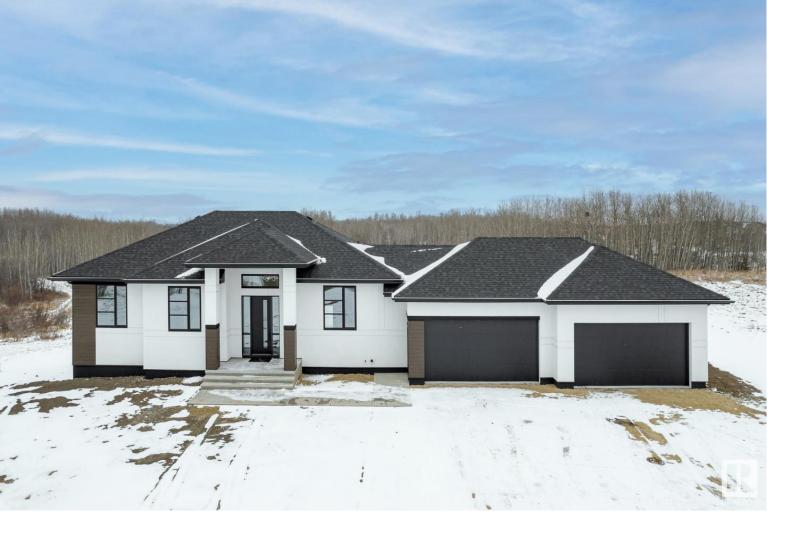

## 20212 TWP RD 510 265 Rural Strathcona County AB

\$839,000

Welcome to luxury country living at its finest! This newly constructed bungalow offers premium finishes and modern design. With a spacious interior boasting a 12 ft coffered ceiling and sleek scratch free & water resistant laminate flooring, natural light floods through large triple pane windows. Indulge in the gourmet kitchen with ample storage, a waterfall counter top island, and a cozy kitchen nook with access onto covered deck. Retreat to the master suite with a luxurious 5 pcs ensuite and organized closet. Additional 2 bedrooms, 4 pcs bathroom, and a convenient laundry room complete the main floor. The fully developed walkout basement features a sprawling rec room with wet bar, den, theater room and 4th bedroom and access to an under deck concrete pad with hot tub rough in. Enjoy carpet softness in all bedrooms and convenience with sensor LED lighting in all bathrooms, a heated four-car garage, and roughed-in A/C. Don't miss out on making this exquisite property your forever home!