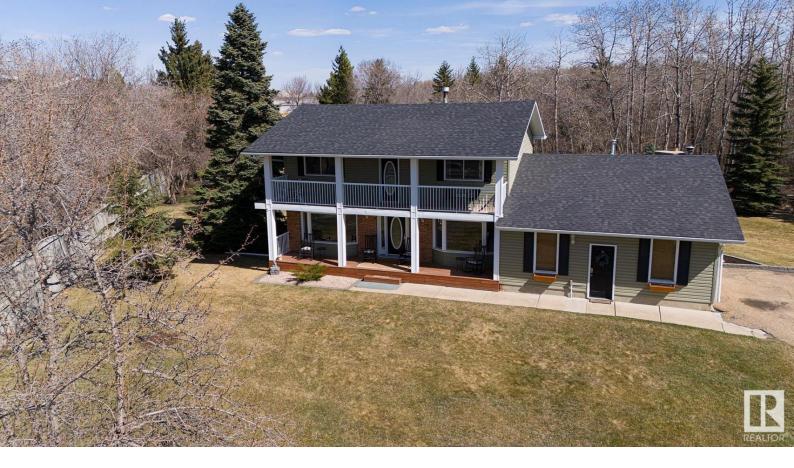

## 52349 RGE RD 233 265 Rural Strathcona County AB

COUNTRY LIVING IN THE CITY! Yes, and only a few steps from restaurants & shopping! 3 ACRES OF PARK-LIKE GROUNDS, fruit trees & a beautiful pond! Municipal Sewer & Water! Plus a drilled well. Enjoy the privacy & tranquility in this beautiful and gated 2 storey home. It offers 2206 square feet plus a FULLY FINISHED basement. Front verandah & an upper one too. Lovely floor plan with an open & spacious front entry, dining area, laminate flooring & a newly RENOVATED kitchen! Quartz counter tops, new stainless steel appliances. Large living room with wood burning fireplace. Deck off living room. Upstairs are 4 bedrooms & a 5 piece bathroom. Primary Bedroom has a lovely ensuite. Basement with second kitchen, living room, 5th bedroom, 3 piece bathroom & laundry. Oversized 24X22 attached GARAGE plus a 24x32 DETACHED GARAGE/SHOP with an oversized door! Tons of parking space! Newer vinyl siding (2018) newer house shingles, HWT & freshly painted. Invisible dog fencing included