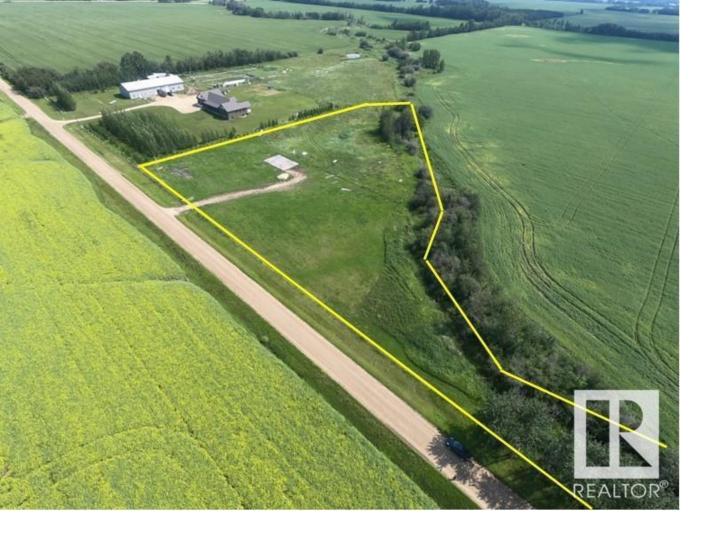

## 26521 Twp Rd 584 Rural Westlock County AB

\$119,000

3.85 acres running along creek. Beautiful piece of property to build or move a modular home to. Fenced and cross fenced for animals. This property had a horse barn that was taken down but still has a good concrete pad, it once had power and natural gas (would require meters). Great location only quarter of a mile from the paved hwy 44 just south of Pickardville and only 15 minutes to Westlock. Commuting distance to Legal, Morinville, & the West side of Edmonton. Property zoned highway commercial with a sub zoning of Vacant residential and has many options.