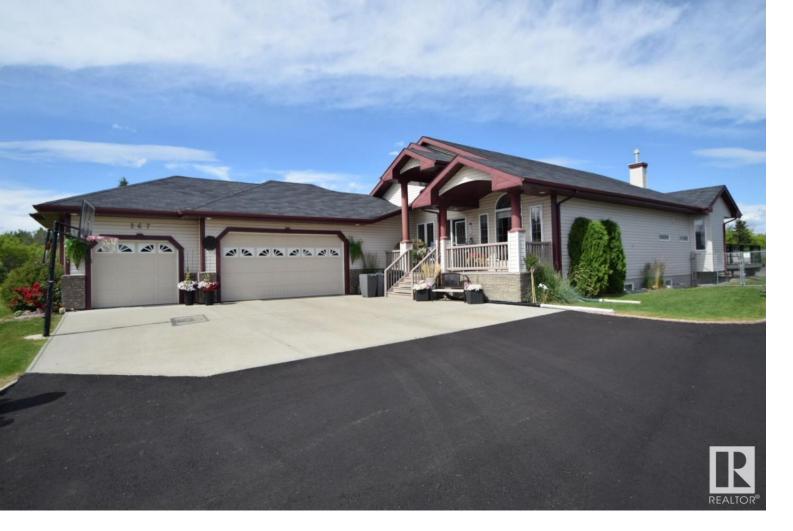

## 53017 Range Road 223 267 Rural Strathcona County AB

Welcome to the Executive Habitat Acres, just 5 mins. from Sherwood Park! This property offers the perfect balance of space, privacy and hassle-free living with a community feel. This 1966 Sq Ft bungalow with an OVERSIZED TRIPLE GARAGE w/4 doors and 220V is a dream. The .53 acre lot located on a CUL-DE-SAC, is beautifully landscaped, backs onto CROWN LAND and has plenty of space for RV PARKING. The open floor plan offers TOTAL of 5 BEDROOMS, a chefs kitchen with walk-thru pantry, Hickory cabinets, doors and trims throughout the entire home, as well as maple flooring. The primary bedroom features an ensuite and 2 walk-in closets as well as direct access to the patio. There is an additional bedroom on the main floor, 4pc bath, office (or potential 3rd BEDROOM) & laundry. The basement features a family room, 3 bedrooms, plenty of storage space and additional full bath! This fully fenced lot and home is a 10! Upgrades at every step inside and out, offering the BEST in acreage living with CITY services.