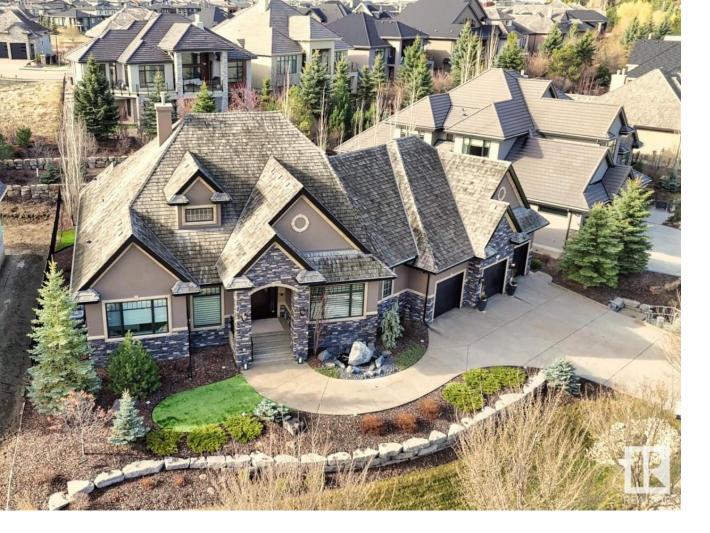

## 267 WINDERMERE Drive Edmonton AB

Step into this extraordinary, custom 3588 sq ft (6914 total) executive bungalow crafted & designed by Audie Benson Estate Homes. Boasting 4 bedrooms & 3 ensuites, this fully-upgraded home is a masterpiece! The main level impresses with stunning custom millwork including a coffered ceiling & numerous built-ins, 10'-12' ceilings, sophisticated lighting, & an Elan smart-home system. A spacious living room, featuring a gas f/p with stone surround, seamlessly connects with kitchen & dining areas. The kitchen is equipped w/ granite, Wolfe/Subzero appliances, T&C maple cabinetry & a large island. The master suite is pure luxury, showcasing a walk-in closet, steam-shower, soaker tub, & travertine tile. The lower level, with in-floor heating, hosts a theater, wine cellar, 2 bdrms, wet bar & fitness area. The yard is a work of art with thoughtful landscaping, u/g sprinklers, beautiful rock retaining walls, artificial turf & covered, heated patio. This home is complete with a heated quad garage.