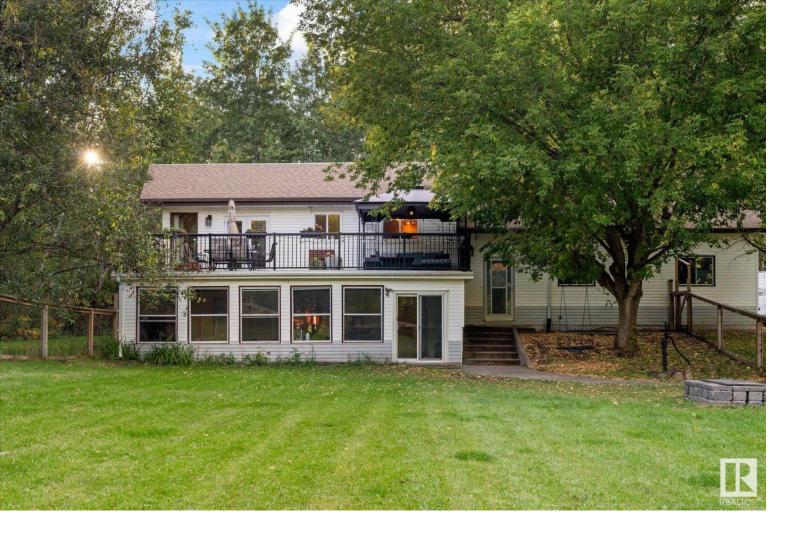

## 1316 TWP ROAD 533 27 Rural Parkland County AB

\$589 000

RARE acreage find! Just 8 minutes to Stony Plain, this unique 4 bedroom, 2 bath walk-out bi-level has many upgrades, including 14 foot vaulted ceilings and tons of natural light. The open concept main floor is perfect for entertaining, and leads out to the 11x30 maintenance free deck. The recently renovated kitchen features new cabinetry, SS appliances, quartz countertops, huge centre island, new fixtures & lighting, backsplash, hood fan, under mount sink and open shelving. The primary bedroom is next to your upgraded 4 pc bath, before heading downstairs to a flex space, additional 3 bedrooms, 3-pc bath and 4-season sunroom with gas FP! New boiler in 2022 (\$20k upgrade), new shingles 2019. On nearly 2 acres, the property has many mature trees, gently rolling hills, fenced in dog run, garden areas and an oversized 23x30 garage plus storage shed. If you've been looking for an affordable acreage in a fantastic location, this is IT!