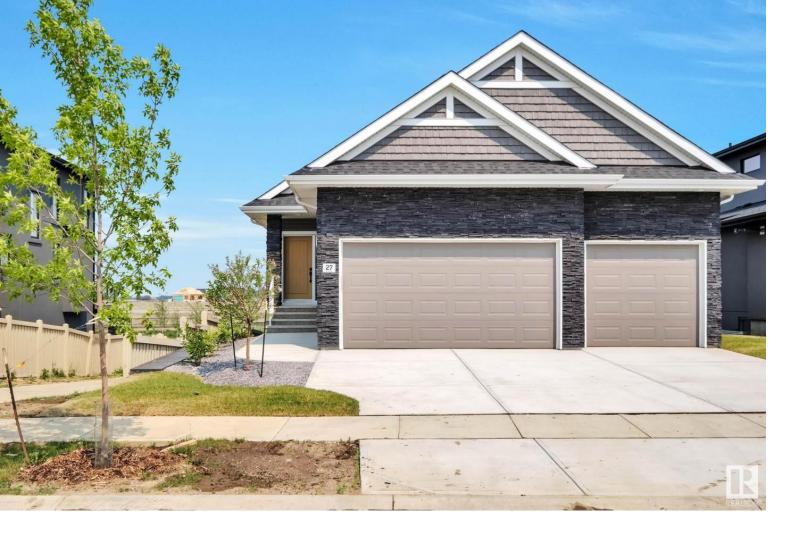

## 27 Evermore Crescent St. Albert AB \$839,000

Walkout Bungalow & Triple garage!...This beautiful home built by one the most prestigious home builders ALVES Construction LTD. is ready for possession, 1572 sq. ft. Bungalow with a fully finished WALKOUT!! Basement over 1100 sq. ft. with in-floor heating. Total of 3 bedrooms, on main floor you are welcomed by a very bright entrance, very big den then opening to a huge great room and windows all around, the fireplace is breathtaking, great location that this property is on. The fully finished basement comes with a wet bar, two very big bedrooms and a full bathroom. The kitchen is a Wow! With white cabinet and charcoal grey Island with built in pantry. Stain steel appliances are all included. Added selling feature, Laundry on main floor, Triple Garage, fenced backyard backing on a pond, the list will go on! great location! It is a must see!