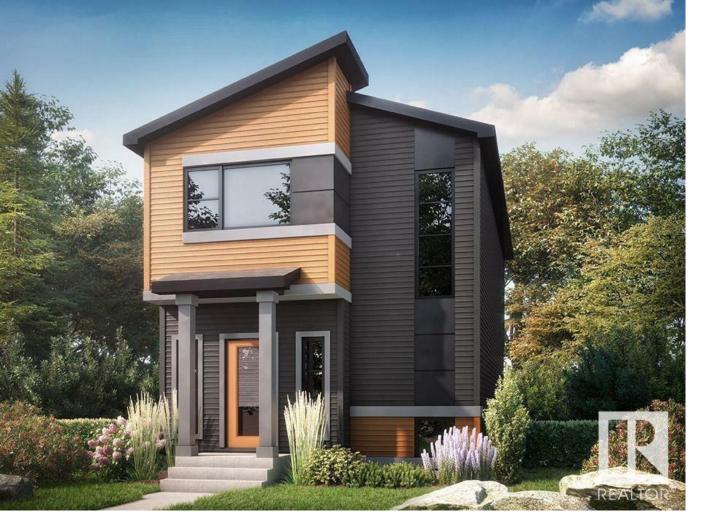

## 27 Gambel Loop Spruce Grove AB

\$429,900

Welcome to the Sasha model by Bedrock Homes, a modern masterpiece offering 3 bedrooms, 2.5 bathrooms, and a bonus room upstairs. With 9-foot ceilings on the main floor and a cozy electric fireplace in the great room, this home exudes warmth and sophistication. The upgraded kitchen features a stylish backsplash, quartz countertops, and a pantry with frosted glass doors, while the luxury vinyl plank flooring adds durability and style throughout. Upstairs, the master bedroom boasts a dual sink ensuite, and alongside two additional bedrooms, there's a bonus room providing versatile space. Convenience is key with an upstairs laundry room. Outside, a 20 x 20 rear parking pad with built-up curbing awaits. Also included is a Smart Home Package for modern living. Welcome to your stylish and functional haven, welcome home. \*Photos are representative\*