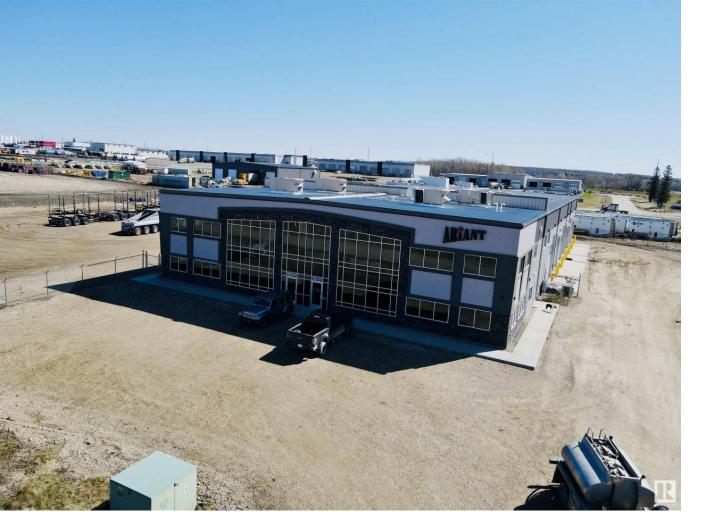

## 2705 64 Street Drayton Valley AB

Conveniently located in Brazeau Business Park in Drayton Valley, this property offers 4,933 sq ft of office space with options for drive through shop use (two, 100'x22' bays with 16'x16' overhead doors), gated/secured yard, and parking garage. The office space has 9 offices, a large board room, 2 washrooms, kitchen areas, storage room, workout room, and storage mezzanine. Additionally, a full drive-thru wash bay - 100'x25' is available for use. Many options to choose from, including lease of only half of the second floor, all of the second floor, or half of the main floor.