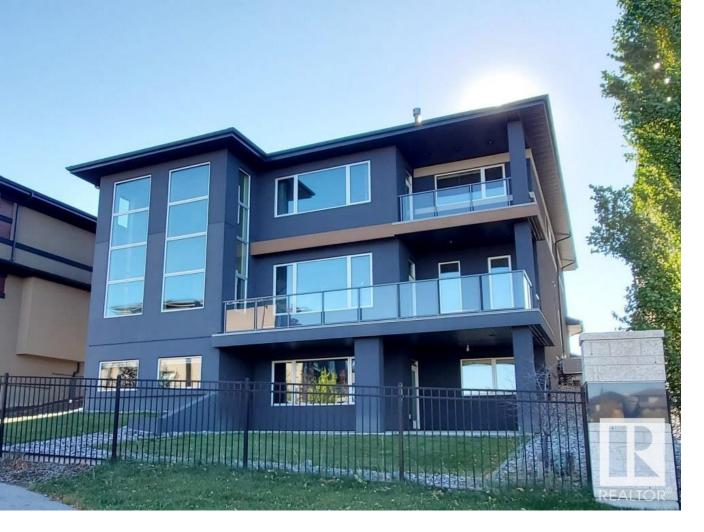

## 2708 WHEATON Drive Edmonton AB

\$1,450,000

Amazing pond views! Welcome to this modern One At Windermere estate home offering 6000 SF of living space including the walkout basement. Curb appeal is irresistible with acrylic stucco, stone walls, and a beautiful pond at the back. The interior is equally impressive with 20 feet high open living space and a kitchen tastefully appointed with white cabinetry and professional grade built-in appliances. A den/bedroom with ensuite completes the main level. On the second level, you will find a bonus room overlooking the living room and 4 bedrooms each with its own ensuite. The primary bedroom has its own private covered balcony for your personal time. This unique property grants you the best of both worlds: you are so close to the river and the wilderness and yet schools and shopping are close by. Call this home!