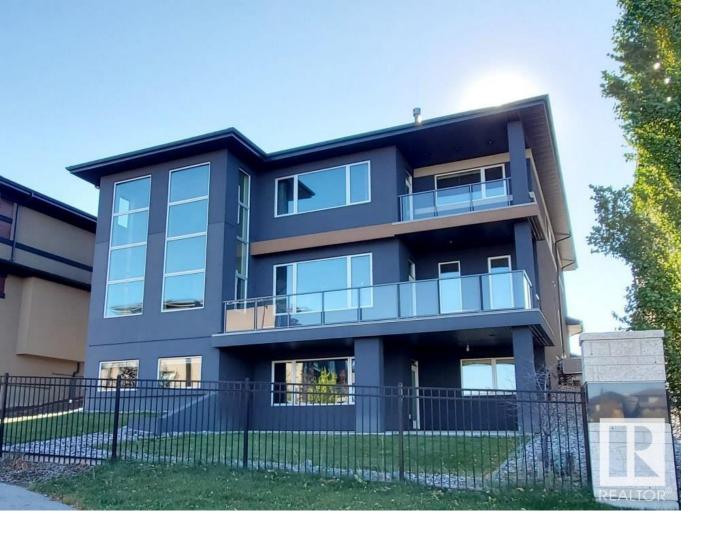

## 2708 WHEATON Drive Edmonton AB

\$1,500,000

Amazing pond views! Welcome to this modern One At Windermere estate home offering 6000 SF of living space including the walkout basement. Curb appeal is irresistible with acrylic stucco, stone walls, and a beautiful pond at the back. The interior is equally impressive with 20 feet high open living space and a kitchen tastefully appointed with white cabinetry and professional grade built-in appliances. A den/bedroom with ensuite completes the main level. On the second level, you will find a bonus room overlooking the living room and 4 bedrooms each with its own ensuite. The primary bedroom has its own private covered balcony for your personal time. This unique property grants you the best of both worlds: you are so close to the river and the wilderness and yet schools and shopping are close by. Call this home!