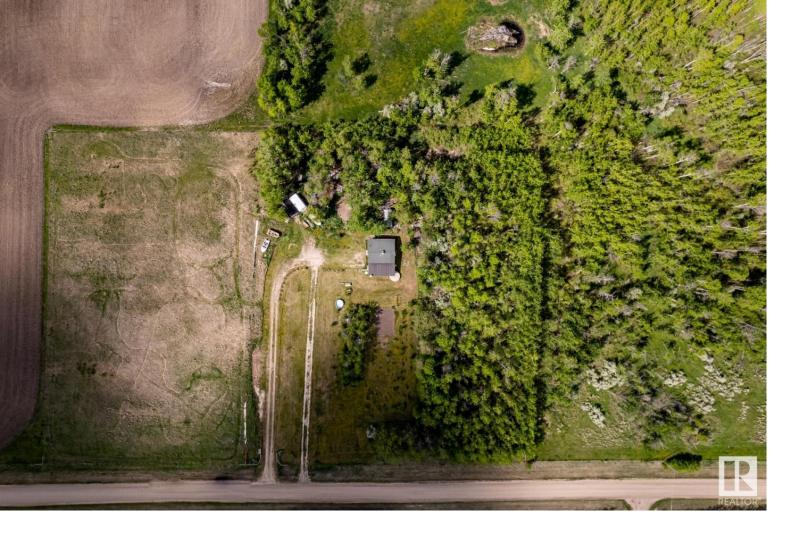

## 27130 Township Road 580 Rural Westlock County AB

\$319,000

Escape the city and immerse yourself in peaceful countryside living - all while OWNING A PIECE OF LAND! The highlight of this property is the 4.5-acre lot, providing a perfect playground for outdoor activities and an ideal canvas for a vegetable garden, complete with a chicken coop! Stepping inside the house, you'll find a smart layout that maximizes the living space, offering a comfortable and spacious ambiance with 1,567 SqFt of living space - don't forget the wood burning stove. The main level features a convenient laundry area, making household chores a breeze. This home boasts 3 beds and 2 FULL baths, complete with a BRAND-NEW METAL ROOF that guarantees your peace of mind. Step onto the newly constructed deck to enjoy breathtaking views of the stunning surroundings. Located minutes to Westlock, approx. 20 minutes to Morinville and approx. 30 mins to St. Albert, this property is close to a range of amenities and services for your convenience. All this home need is YOU!