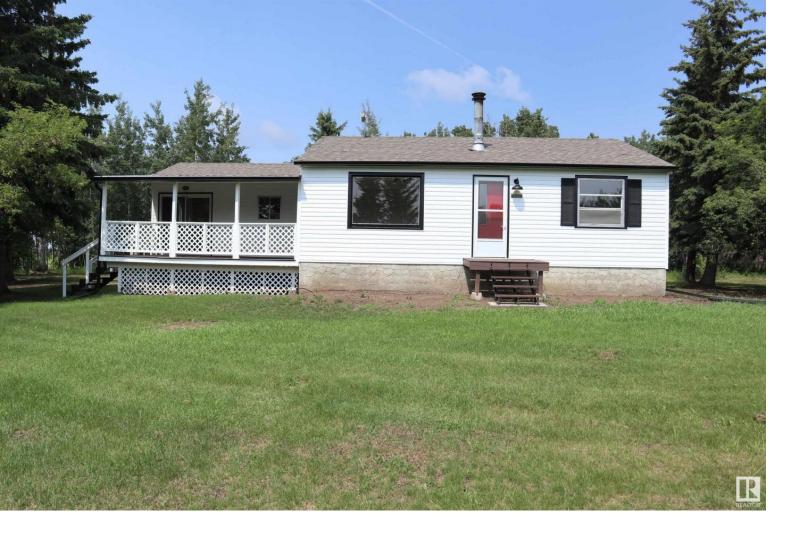

## 272070 HWY 616 Rural Wetaskiwin County AB

\$419,000

This beautiful 3.22 acre property on pavement has lots to offer. The house interior, siding, septic tank, pressure tank and furnace were all new and done in 2023. The shingles on the house were done in 2015. The mature treed yard site also holds a 20'x28' Barn with power, along with a 24'x32' Quonset that has power and a cement floor. Property has some fencing and a livestock waterer. This acreage has all the work already completed and is ready for its new owner to move in! Close to Mulhurst Bay and Pigeon Lake!