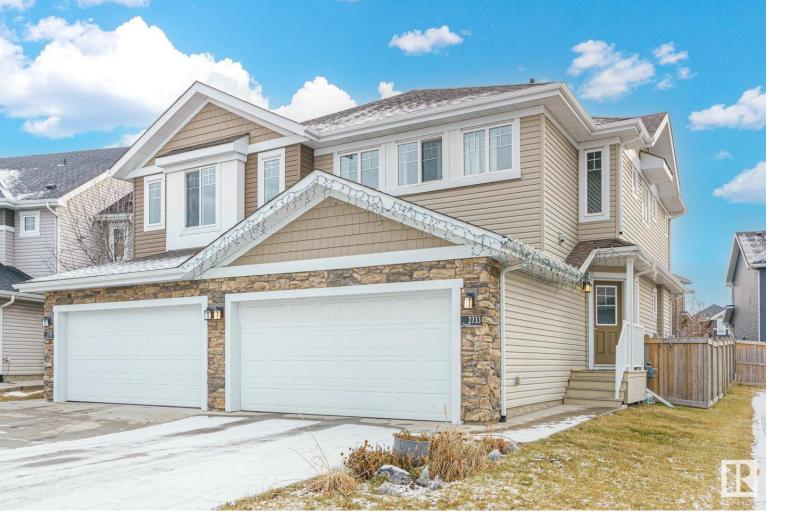

## 2733 SPARROW Place Edmonton AB \$389,900

Looking for a great home in a quiet community close to nature but still with a quick commute to St.Albert or Edmonton? Then this property in Starling could be just right for you! This 1382 sqft half duplex 2 storey is located on a quiet cul de sac and sides a lane-so has no direct neighbour on one side. The extra long driveway offers multiple parking. The open main floor features a granite island kitchen, an abundance of cupboard space, a pantry, dining area & spacious living room w/ a feature stone gas fireplace. The dining area leads out to the deck with pergola & the great sized fenced backyard. Down the hall is the guest 2pce bathroom, 2 closets & access to the double garage. Upstairs boasts 2 Primary bedroom suites-each w/ walk-in closets & 4pce ensuite bathrooms. Upstairs also hosts the laundry area & bonus space-great for a den or office. Downstairs is unfinished w/ bathroom rough-in. Starling is a beautiful community in the Big Lake area w/ great walking trails that connect you to nature & water.