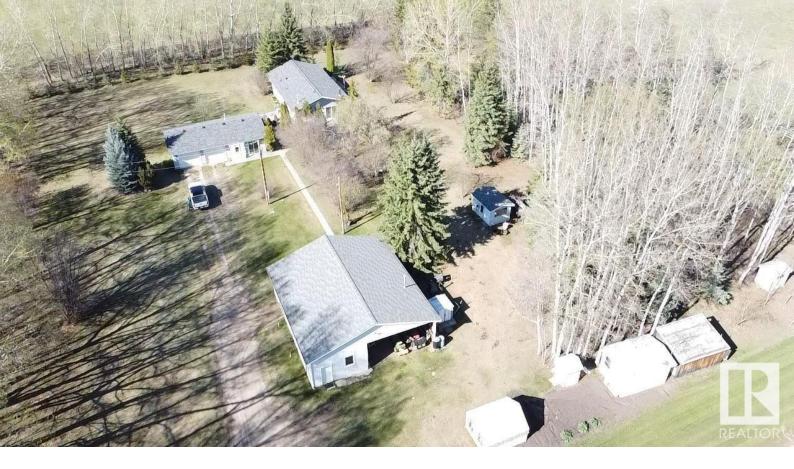

## 27339 Twp Rd 482 Rural Leduc County AB \$869,000

80 Acres, Fenced, Cross Fenced, Built with Pride and Meticulous Ownership. Less than 30 minutes to Leduc and Area, Minutes to Wizard Lake and a Perfect Hobby Farm. Home is a Tidy Bungalow built in 1988, No basement but plenty of planning went into the Design, Accommodating 2 Bedrooms, 2 Bathrooms, Open Concept, Loads of deck space. Outside we start with the Oversized Garage, heated and has the Office, saving space in the house. wonder to the Work shop that is 38'x42'x12' C/W Cold storage too. Slide to the Barn that is 20'x26', Stock waterer, Green house, Pole shed measures 32'x48'x14' is perfect with gravel base, Overhead door , Storage sheds all in perfect condition and no updates required. Power to every shed and building is underground. So much to say, so little space to do so. Fenced, cross Fenced, Corrals, 3 Water wells, Power and Natural Gas. All this on 80 acres of good land , open and usable. Great Location! Great Property! Great Value! Great Opportunity!