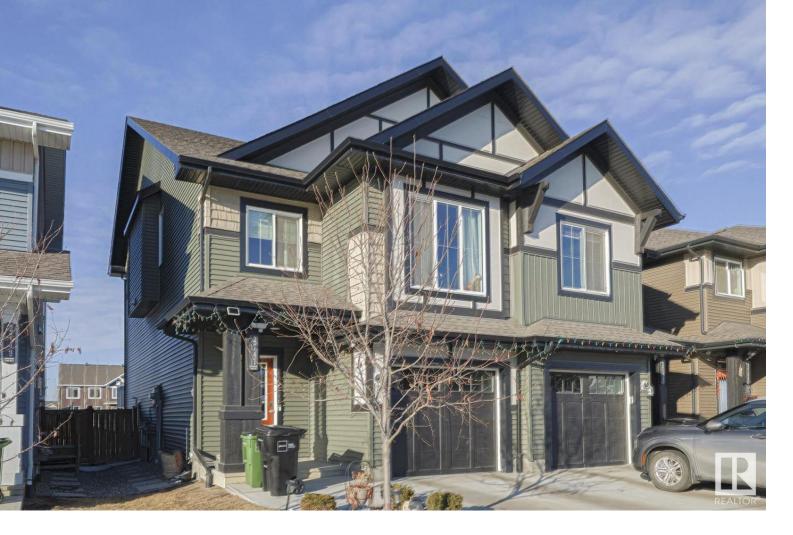

## 2747 Chokecherry Place Edmonton AB

\$449,500

PERFECTION REDEFINED!! RARE & UNIQUE HALF DUPLEX W/FINISHED BASEMENT shows amazingly well in one of Edmonton's desirable neighborhood of ORCHARDS w/easy access to Playground, Orchards Recreation Centre, Public Transportation, Schools, Commercial Plaza & Playground. Perfect starter home offers approx. Combined 2100+ Sq. ft. of finished living space Incl. FINISHED BASEMENT. Exquisite eye catching & imposing family room offering contemporary finishes. Stylish modern & graceful kitchen cabs w/ALL STAINLESS STEEL appliances, capacious nook/dining area perfect for entertaining guests, great size backyard (FULLY LANDSCAPED & FENCED), SINGLE ATTACHED GARAGE. Split level style with LUXURIOUS owner's suite, walk in closet & 3pc Ensuite, Upstairs Laundry, Sizable Flex/Bonus Room & 2 other largish beds, linen closet & full 3pc bath. FULLY FINISHED BASEMENT w/kids play area and/or REC AREA w/projector for HOME THEATRE use w/full 3pc bath. GREAT VALUE & Extremely Impressive!