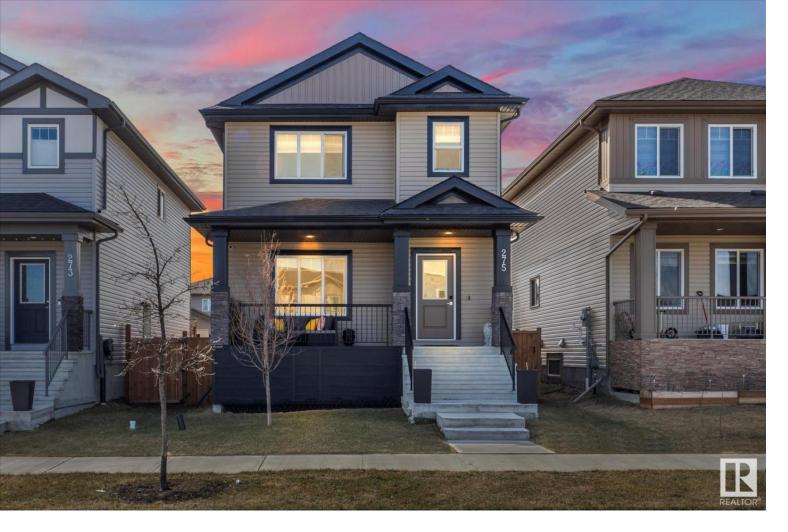

## 275 AMEENA Drive Leduc AB

Step into elegance with this exquisite 2-storey, single-family residence spanning 1,715 sq ft, complete with a sophisticated bonus room upstairs. Nestled directly across from a tranquil pond and scenic walking trails, this home features 3 plush bedrooms and 2.5 luxurious bathrooms, complemented by an OVERSIZED double detached garage. Interior highlights include premium laminate flooring, sumptuous granite countertops throughout, and sleek stainless steel appliances. Additional upscale amenities encompass a SEPARATE ENTRANCE, AIR CONDITIONING, a beautifully landscaped yard, and an expansive deck, perfect for high-end entertaining. The basement offers a smart layout, framed and equipped with rough-ins for plumbing and electrical, presenting ample opportunity for bespoke customization.