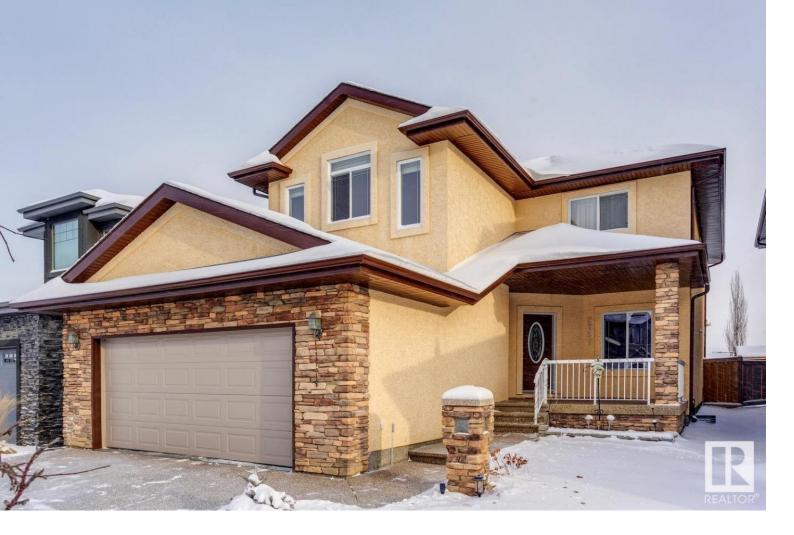

## 2757 WATCHER Way Edmonton AB

\$699,900

Welcome to the prestigious neighborhood of Upper Windermere! BETTER THAN NEW...this 2500 sqft masterpiece is loaded with upgrades and will surely impress. The main floor welcomes you with a very open floor plan, den/flex room off the front entrance, living area w/gas fireplace, large dining area, and lavish kitchen w/large L shaped island. Upstairs you will find the gorgeous primary retreat featuring 5-pc ensuite, and walk-in closet. The upper level is also home to 2 large bedrooms, 5-pc bath, laundry room, and huge bonus area. Outside you will find your FULLY FENCED AND LANDSCAPED yard, complete w/deck. Other features of the home include: hardwood floors, granite counters, s.s. appliances, premium cabinetry, 9ft ceilings, acrylic stucco exterior, aggregate driveway, and more. Access to the Community Rec Centre and being close to all amenities make this home a rare opportunity to live the good life!