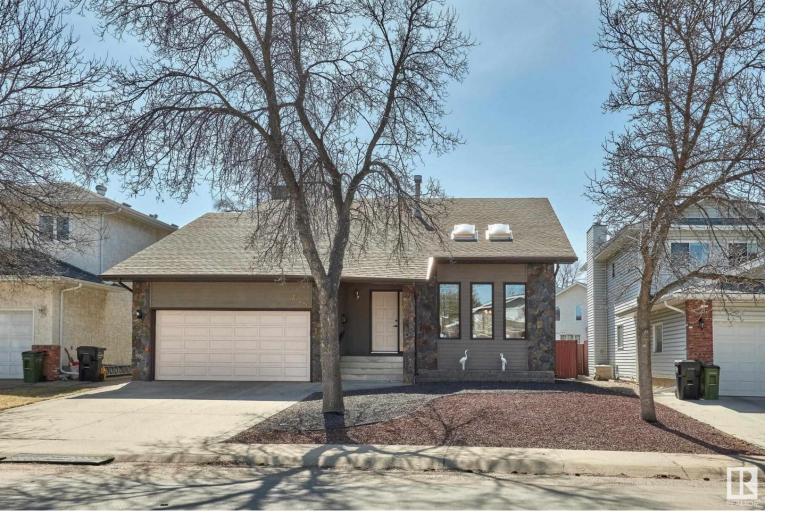

## 276 HEAGLE Crescent Edmonton AB \$575,000

Nestled in sought-after Henderson Estates of Riverbend, this captivating two-storey Gable home has incredible curb appeal! Boasting 4+2 bedrooms, and 2100 square feet of living space on the top 2 floors, skylights illuminate the interiors in addition to beautiful windows. The thoughtfully designed floor plan features a large kitchen with an abundance of quartz counter space, many newer appliances, a sizeable eating nook, a main floor family room, powder room and office/4th bedroom. All bedrooms are generously sized, including the master suite w/ large walk-in closet & ensuite. A total of three and a half bathrooms ensure convenience for every member of the household. The 2nd floor loft is a perfect 2nd office space or craft space. A professionally finished basement adds to the appeal offering 2 more bedrooms, a full bath, large laundry/mechanical room & huge Rec Room space. M/F laundry is possible. Outside, a vast south-facing backyard beckons, there are many good schools nearby! Welcome Home!