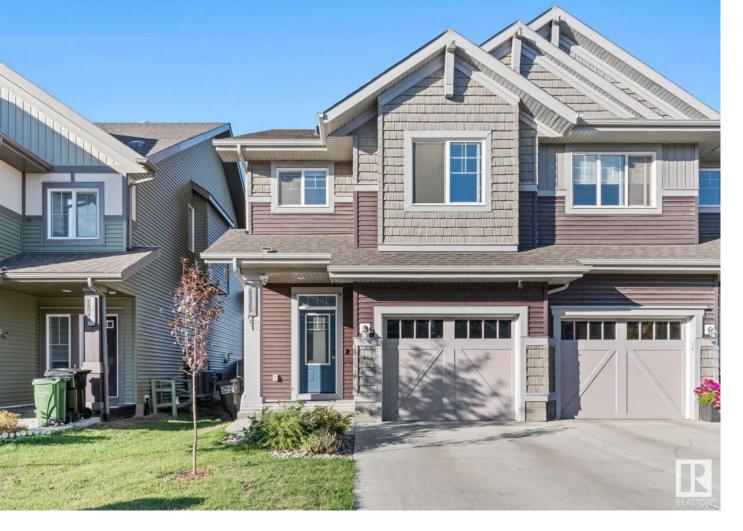

## 2767 CHOKECHERRY Place Edmonton AB \$505,000

Discover this thoughtfully designed duplex in South Edmonton, offering 1,773 sqft of above-grade living space and a fully finished basement, expanding the total living area to 2,062 sqft. This home features 3 generous bedrooms, a cozy bonus room on the upper floor, and 2.5 baths, ensuring comfort and convenience for your family. The open-concept main floor invites you into a bright and airy living space with a modern kitchen, ideal for family meals or entertaining friends. Downstairs, the fully finished basement offers additional space with a 3-piece bath and a large rec room, perfect for movie nights, a play area, or a home gym. Outside, relax on your large deck overlooking a beautifully landscaped yard--perfect for summer BBQs and outdoor entertaining. The single attached garage adds convenience, and you're just minutes away from local schools, parks, and the many amenities South Edmonton has to offer. Located in a prime South Edmonton community Orchards, this home combines style, space, and convenience.