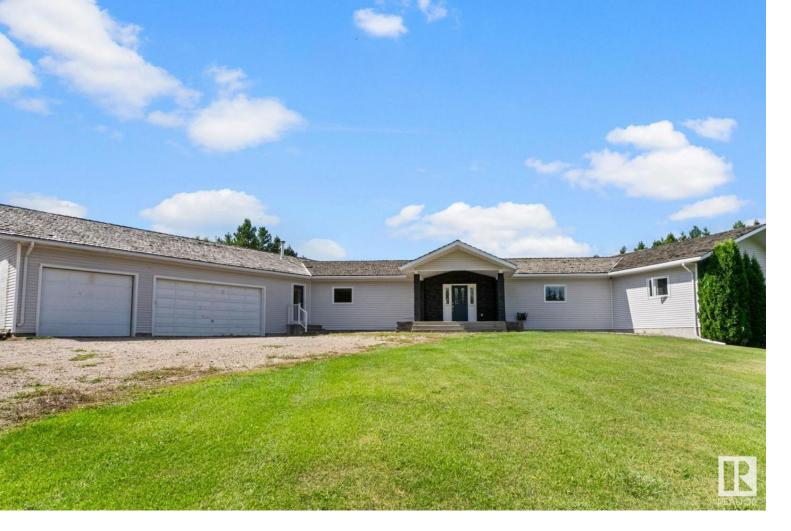

## 277 52514 RGE ROAD 223 Rural Strathcona County AB \$1,175,000

Welcome to this stunning 5-bedroom, 3.5-bathroom home nestled on a spacious 4.5-acre lot, just minutes from Sherwood Park for added convenience. Offering the perfect blend of privacy and functionality, this property boasts a large yard, ideal for outdoor activities and entertaining.Recent window upgrades enhance energy efficiency, while the cedar shake roof provides longevity and durability. Enjoy the luxury of a triple car attached garage, along with a heated quonset--perfect for additional storage or a workshop. The walkout basement has been refreshed with brand new carpeting, offering a cozy area for family gatherings or extra living space. You'll also find a bar area--perfect for hosting gatherings and entertaining guests. Don't miss out on the chance to make this versatile and beautifully maintained property your own!