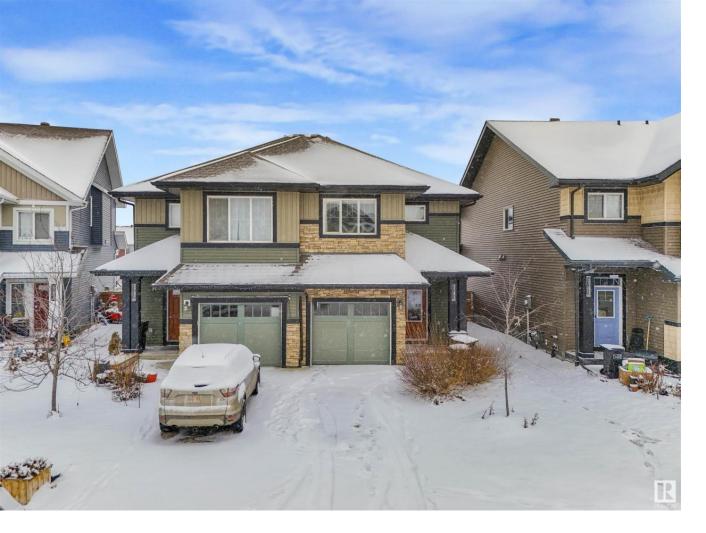

## 2785 CHOKECHERRY Place Edmonton AB

\$399,900

Step into refined living! This upgraded home boasts new luxury vinyl plank flooring and fresh paint, along with 5 years of Alberta New Home warranty. Built by The ALMA by Brookfield Residential, this home boasts 1436 sq.ft. It features an upgraded pantry kitchen with a spacious island, quartz countertops, and a generous living room on the main floor. Enjoy community perks like a private club and proximity to the Jan Reimer K-9 school. The property comes complete with front landscaping, a new deck, and a single attached garage for added convenience. The unfinished basement offers endless customization possibilities. Discover the perfect blend of luxury and functionality in this exceptional property. Great value awaits!