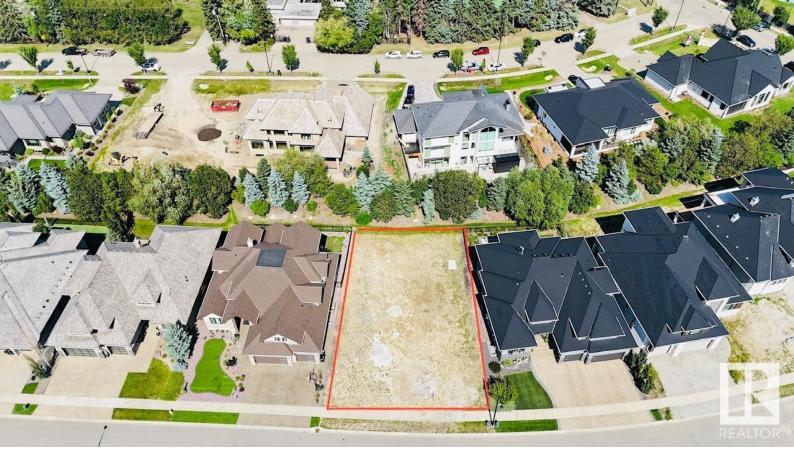

## 2795 Wheaton Drive Edmonton AB

\$759.000

Experience Luxury Custom Home Living By The River Valley IN WINDERMERE GRANDE w/over 9300+ Sq.ft. (69' approx Building Pocket WALKOUT LOT) Very quiet and tucked away from the bustle of the city, this prestigious community of Windermere Grande is the perfect place to build your Estate home ideal for both BUNGALOW STYLE OR 2 STOREY. It is close to some of Edmonton's best shops, restaurants, and golf course offering a luxurious, amenity-rich lifestyle nestled near the River Valley. Make your real estate ambitions a reality and build something Grande as the name suggest. Enjoy the stunning surroundings of the Edmonton River Valley and amazing amenities such as a beautifully manicured golf course, and shopping at the Currents of Windermere.