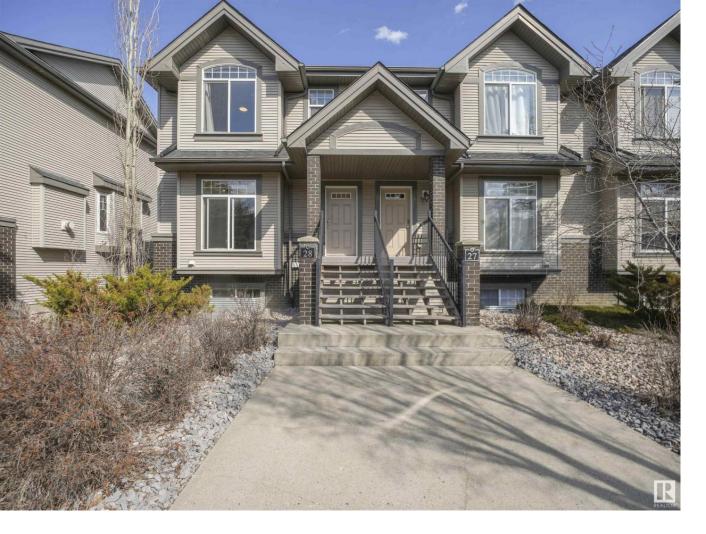

## 4755 TERWILLEGAR Common 28 Edmonton AB

\$339,888

Discover this UPDATED END-UNIT STREET-FACING 3 Beds+2.5 Baths TOWNHOUSE w/well over 1600Sq.Ft of living space, NEW PAINT, NEW CARPET, NEW KITCHEN COUNTERTOP, SINK&FAUCET, NEW S/S FRIDGE, NEW BI-DISHWASHER w/a 18'8 X 19'7 Double Att. Garage with Floor & Driveway drain located in the sought-after community of Terwillegar Towne! The features include a F/F Basement and new shingles in 2022. It boasts extra windows for abundant sunlight, a spacious balcony w/a GAS BBQ HOOKUP off the kitchen for outdoor enjoyment and a cozy fireplace in the living room. Additional parkings in front of the garage! Within walking distance you'll find Esther Starkman School, Monsignor William Irwin Catholic School, Tomlinson Common Park and Terwillegar South Park. Essential amenities like convenience shop, bakery, daycare, cafe and bus stops are just a stroll away. Terwillegar Recreation Centre and Lilian Osborne School are only 4 minutes drive, with shopping, dining, and public transit nearby. Seize this opportunity!