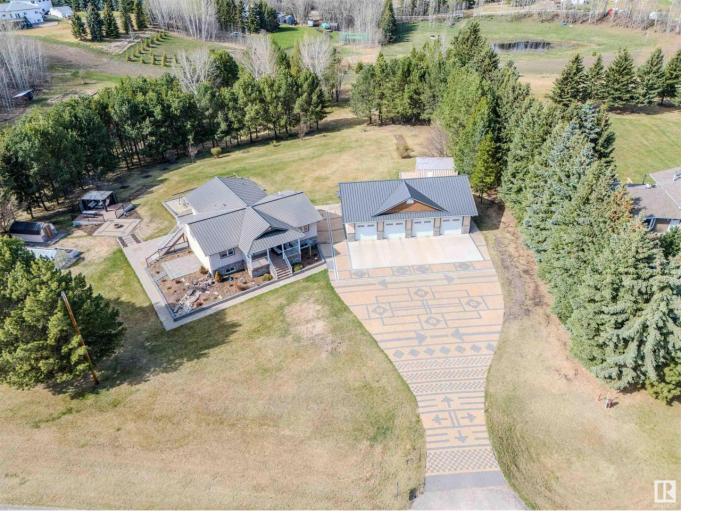

## 53112 RGE RD 20 28 Rural Parkland County AB

Well cared for and well maintained over the years and adored by the original owners! Now it's your turn to enjoy a move-in ready family approved acreage with so much room to grow! Welcome to 28 Neutral Valley perfectly located close to Blueberry School, Beach Corner amenities, quick access to two major highways and just minutes to town! This 1750+ sq ft fully finished raised bungalow features a walk-out basement, substantial renovations over the years, stunning vaulted flex space, tons of natural light and so much more! Three bedrooms above grade with 1 bedroom in the basement plus 3 bathrooms and 3 living spaces! Outside is meticulous with amazing curb appeal! From the stucco exterior, custom driveway, firepit area, to the stunning firepit and entertainment areas this will be your place of serenity every time you come home. The quad garage is massive and features all the space you'll ever need plus several storage sheds and a greenhouse for all your hobbies! All of this and more can be yours!