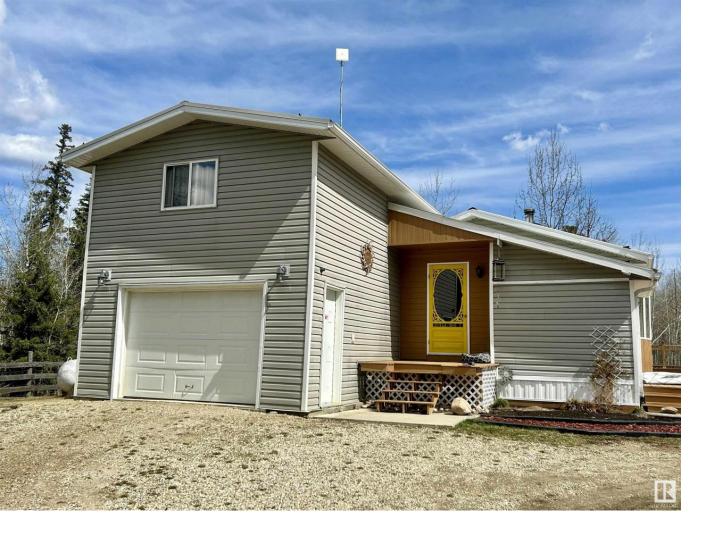

## 53515 RGE RD 45 28 Rural Lac Ste. Anne County AB

\$349,900

Are you searching for a self sufficient lifestyle with little to no reliance on public utilities? This property is what you have been looking for! It offers an off the grid lifestyle with NO electricity OR natural gas bills. The home operates entirely on SOLAR POWER - battery charging system & it is heated with WOOD. Spacious & bright with wonderful views from every window, you'll find the home has an open great room design on the main floor featuring the central wood stove & garden door access to the deck & yard plus a good size kitchen with propane appliances. Private, partly treed 3.11 acre property is set up for horses or hobby farming. It features two separate pastures with page wire & wood fencing. Located in a quiet friendly subdivision with good neighbors. There is tons of room for a garden or 2 plus a good size storage building/barn with a tack room & an animal shelter. So if it's time for you to escape the rat race and have a more independent life then look no further! Welcome Home!