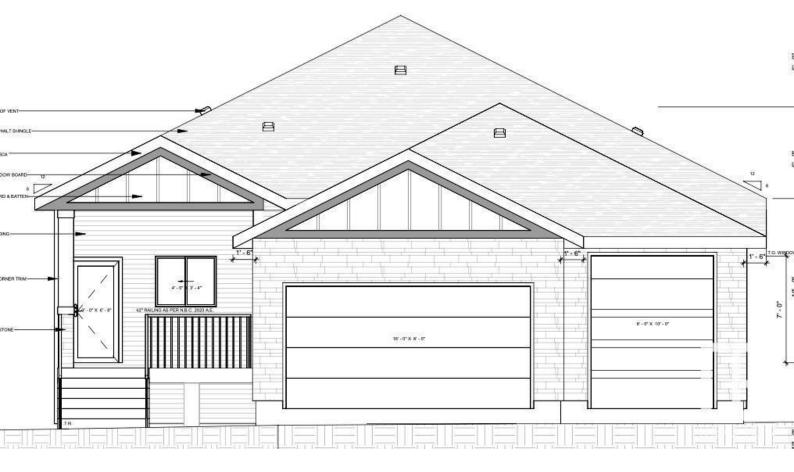

## 28 Amblecote Common Spruce Grove AB

\$749,000

If you have been looking for a large Executive Bungalow - then this is your House. WOW Huge 3 Bedroom-Bungalow at an unreal price. This home is loaded with Custom features: Including 10 Ft Main Floor Ceilings, Wide plank Engineered flooring, Custom Tile Work throughout, Huge Entertainers Kitchen with Butler Nook (extended Cabinetry). Upgraded lighting and Hardware PKG, Custom Kitchen Cabinets, Walk In Pantry, Main floor features, Huge Open Concept Great Room with Custom Fireplace. Huge Spa Like Ensuite off Master. Full sized Laundry room with Sink. Triple Garage will come with a main floor drain & gas line to install future Heater. Both sides will have 10 ft doors. Great House on a great Street.