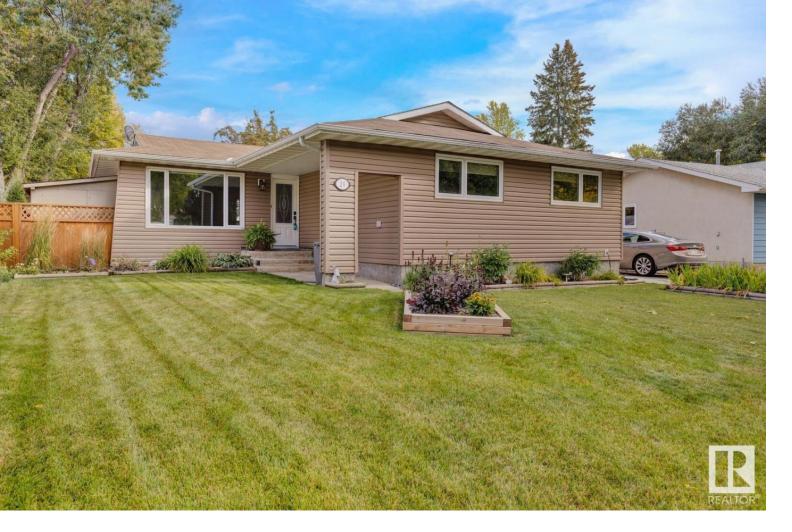

## 28 LAROSE Drive St. Albert AB

\$435.000

Welcome to this immaculate family home in Lacombe Park. This home has been showered with love and is awaiting its new family. The main floor offers a specious living area with large windows and a wood burning fireplace perfect for those cool winter evenings. The kitchen has been updated with gorgeous and modern cabinetry, quartz counter top and stainless steel appliances. There is a perfect breakfast nook and an additional dining area convenient for entertaining. There are 3 spacious bedrooms with the primary bedroom offering a walk in closet and 2 pc ensuite bathroom. Head outside to your backyard oasis. The yard is sure to impress with its gazebo and seating area, garden boxes and privacy. Downstairs you will find a family room, den laundry room, workshop and plenty of storage space. Additional features include: central air (23), updated windows (15), newer water tank (21) and fresh paint. This home is located within walking distance to schools, public transit and close to downtown St. Albert