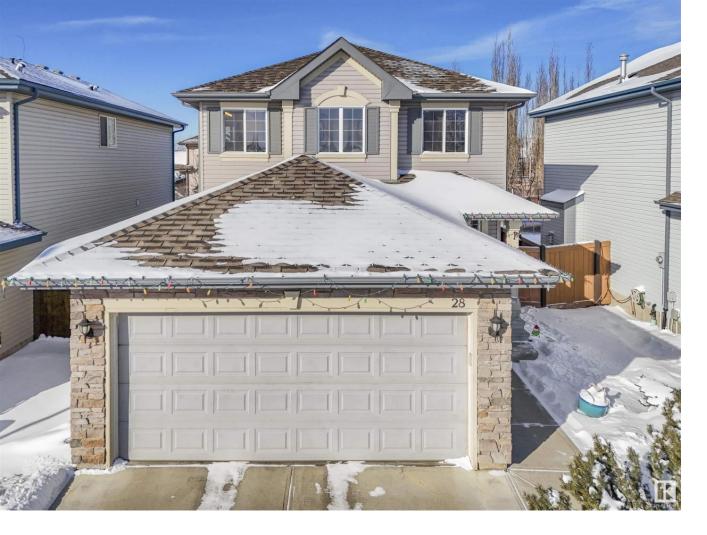

## 28 NADINE Way St. Albert AB

\$459,900

Welcome to your new home in North Ridge, St. Albert! This spacious residence boasts over 1500 sq.ft. of living space, not including the recently finished basement from 2021. With 3+1 bedrooms and 3.5 bathrooms, there's ample space and is the ideal home for a family. Enjoy the bright, west-facing yard and abundance of windows that flood the home with natural sunlight. The main floor flex room offers versatility, perfect for a dining area, living room, or home office. The open main floor layout invites gatherings, while the well-maintained kitchen showcases stainless steel appliances, including an LG fridge with smart door-in-door design. As the original owner, this home has been meticulously cared for. Located in a family-friendly neighborhood with plenty of trails, and conveniently close to schools and shopping, this property is the perfect place to call home. Don't miss out on the opportunity to make it your own!